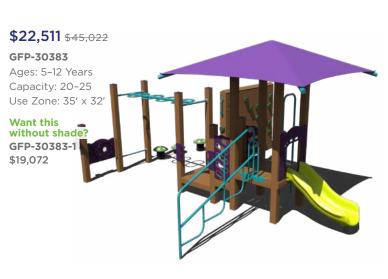

# Playground Sale Score up to 50% Off Until June 12, 2024

Our playgrounds are made from environmentally-friendly materials — 95% recycled posts and decks to be exact — giving you a playground that isn't harsh on the environment with the added bonus of a natural look. Go ahead, give us a try.

Want this

\$18,056