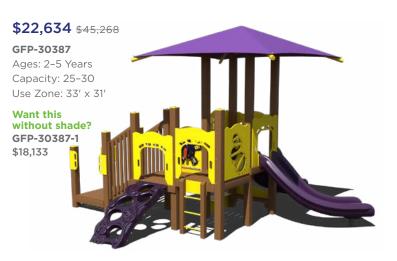

# Playground Sale Score up to 50% Off Until June 12, 2024

Our playgrounds are made from environmentally-friendly materials — 95% recycled posts and decks to be exact — giving you a playground that isn't harsh on the environment with the added bonus of a natural look. Go ahead, give us a try.











Want this

\$18,056





### **Infant & Toddler**

\$5,763 \$7,204 Tot-Trek® Phase One TFR0520XX Ages: 6-23 Months Capacity: 5 Size: 8' x 6'

\$850 \$1,062 **Counting Shapes Corner Box** INF00039XX Ages: 6-23 Months



Sights & Sounds Corner Box INF00037XX Ages: 6-23 Months



\$850 \$1,062



\$1,599 \$1,999

Ages: 6-23 Months

INF00035XX

**Toddler Sensory Tower** 

Movement & Texture Corner Box INF00038XX



**\$1,314** \$1,642 Literacy Cube 13322





### **Outdoor Classroom & Art Area**

\$1,358 \$1,697 Nesting Table & Chair Set 46111



\$1,301 \$1,626 Fun Table 9000006XX Ages: 2-5



\$1,390 \$1,737 Universal Art Easel



\$564 \$705

\$647 \$809 Tot Table & Chairs RECF0140XX

Sink & Stove Combo RECF0137XX

\$2,259 \$2,824 2-Bay Single Sided Art Easel RECF0035XX



## **Dramatic Play**

\$8,572 \$10,715