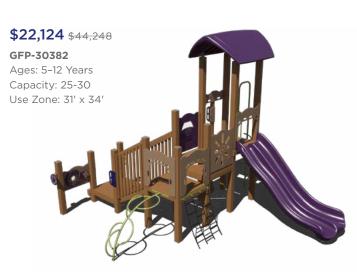

# Playground Sale Score up to 50% Off Until June 12, 2024

Our playgrounds are made from environmentally-friendly materials — 95% recycled posts and decks to be exact — giving you a playground that isn't harsh on the environment with the added bonus of a natural look. Go ahead, give us a try.