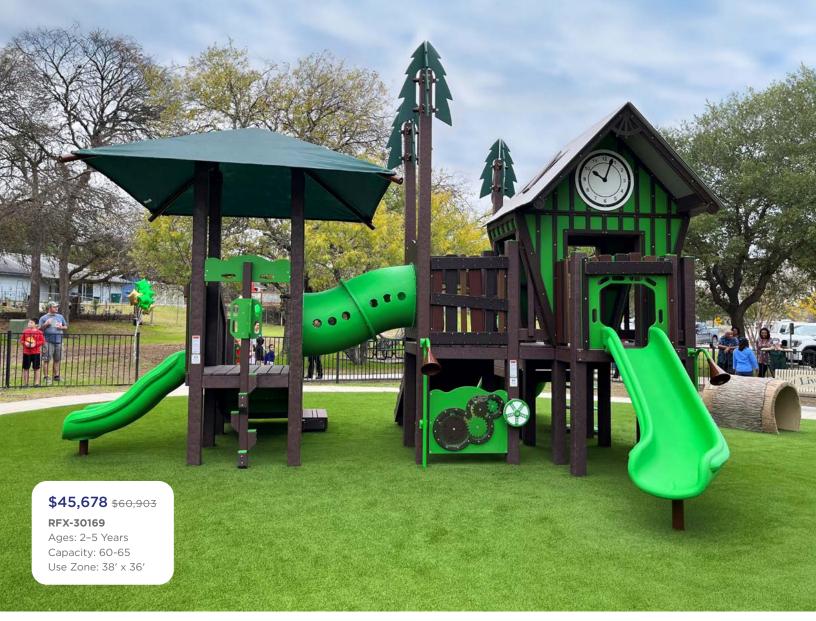

# Playground Sale Score up to 50% Off Until June 12, 2024

Our playgrounds are made from environmentally-friendly materials — 95% recycled posts and decks to be exact — giving you a playground that isn't harsh on the environment with the added bonus of a natural look. Go ahead, give us a try.