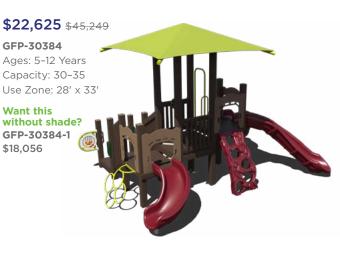

# Playground Sale Score up to 50% Off Until June 12, 2024

Our playgrounds are made from environmentally-friendly materials — 95% recycled posts and decks to be exact — giving you a playground that isn't harsh on the environment with the added bonus of a natural look. Go ahead, give us a try.











Want this

\$18,056





### **Infant & Toddler**

\$5,763 \$7,204 Tot-Trek® Phase One TFR0520XX Ages: 6-23 Months Capacity: 5 Size: 8' x 6'

\$850 \$1,062 **Counting Shapes Corner Box** INF00039XX Ages: 6-23 Months



Sights & Sounds Corner Box INF00037XX Ages: 6-23 Months



\$850 \$1,062



\$1,599 \$1,999

Ages: 6-23 Months

INF00035XX

**Toddler Sensory Tower** 

Movement & Texture Corner Box INF00038XX



**\$1,314** \$1,642 Literacy Cube 13322





### **Outdoor Classroom & Art Area**

\$1,358 \$1,697 Nesting Table & Chair Set 46111



\$1,301 \$1,626 Fun Table 9000006XX Ages: 2-5



\$1,390 \$1,737 Universal Art Easel



\$564 \$705

\$647 \$809 Tot Table & Chairs RECF0140XX

Sink & Stove Combo RECF0137XX

\$2,259 \$2,824 2-Bay Single Sided Art Easel RECF0035XX



## **Dramatic P