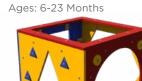

### **Infant & Toddler**

\$5,763 \$7,204 Tot-Trek® Phase One TFR0520XX Ages: 6-23 Months Capacity: 5 Size: 8' x 6'

\$850 \$1,062 **Counting Shapes Corner Box** INF00039XX Ages: 6-23 Months

Sights & Sounds Corner Box INF00037XX Ages: 6-23 Months

\$850 \$1,062

\$1,599 \$1,999

Ages: 6-23 Months

INF00035XX

**Toddler Sensory Tower** 

Movement & Texture Corner Box INF00038XX

**\$1,314** \$1,642 Literacy Cube 13322