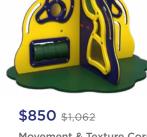

\$850 \$1,062

\$1,599 \$1,999

Ages: 6-23 Months

INF00035XX

**Toddler Sensory Tower** 

Movement & Texture Corner Box INF00038XX

**\$1,314** \$1,642 Literacy Cube 13322