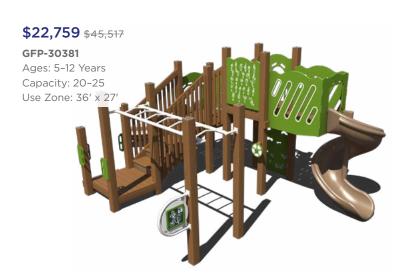

# Playground Sale Score up to 50% Off Until June 12, 2024

Our playgrounds are made from environmentally-friendly materials — 95% recycled posts and decks to be exact — giving you a playground that isn't harsh on the environment with the added bonus of a natural look. Go ahead, give us a try.