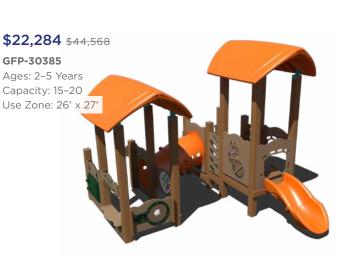

# Playground Sale Score up to 50% Off Until June 12, 2024

Our playgrounds are made from environmentally-friendly materials — 95% recycled posts and decks to be exact — giving you a playground that isn't harsh on the environment with the added bonus of a natural look. Go ahead, give us a try.











Want this

\$18,056





### **Infant & Toddler**

\$5,763 \$7,204 Tot-Trek® Phase One TFR0520XX Ages: 6-23 Months Capacity: 5 Size: 8' x 6'

\$850 \$1,062 **Counting Shapes Corner Box** INF00039XX Ages: 6-23 Months



Sights & Sounds Corner Box INF00037XX Ages: 6-23 Months



\$850 \$1,062



\$1,599 \$1,999

Ages: 6-23 Months

INF00035XX

**Toddler Sensory Tower** 

Movement & Texture Corner Box INF00038XX



**\$1,314** \$1,642 Literacy Cube 13322





### **Outdoor Classroom & Art Area**

\$1,358 \$1,697 Nesting Table & Chair Set 46111



\$1,301 \$1,626 Fun Table 9000006XX Ages: 2-5



\$1,390 \$1,737 Universal Art Easel



\$564 \$705

\$647 \$809 Tot Table & Chairs RECF0140XX

Sink & Stove Combo RECF0137XX

\$2,259 \$2,824 2-Bay Single Sided Art Easel RECF0035XX



## **Dramatic Play**

\$8,572 \$10,715 P