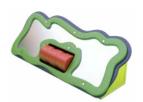

\$850 \$1,062

\$1,599 \$1,999

Ages: 6-23 Months

INF00035XX

**Toddler Sensory Tower** 

Movement & Texture Corner Box INF00038XX

**\$1,314** \$1,642 Literacy Cube 13322