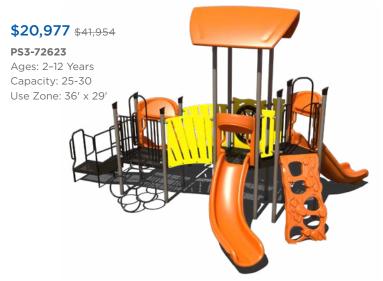

usive Atom Spinner TFR0659XX

**\$3,198** \$4,264 Team Swing PLD0018XX



#### **Sale Terms and Conditions**

#### SALE DATES: MARCH 6 - JUNE 12, 2024

Warning! Installation over a hard surface such as concrete, asphalt, or packed earth may result in serious injury from falls.











**\$45,678** \$60,903



**\$48,574** \$64,766

RFX-30093-003

Ages: 2-12 Years Capacity: 60-65 Use Zone: 45' x 33'















PS3-72321 Ages: 5-12 Years

**\$25,281** \$50,562



# \$20,074 \$40,147

Capacity: 20-25









PS3-72174 Ages: 5-12 Years Capacity: 30-35 Use Zone: 32' x 32' Want this without shade PS3-72174-1 \$21,429



Ages: 5-12 Years Capacity: 20-25 Use Zone: 35' x 30'



PS3-71954

Ages: 2-12 Years Capacity: 25-30 Use Zone: 37' x 26'

Want this without shade? PS3-71954-1 \$17,314











PS3-72628

\$14,012













\$13,680 \$27,360 PS3-72306 Ages: 2-5 Years Capacity: 20-25 Use Zone: 25' x 25' Want this without shade? PS3-72306-1 \$10,639



PS3-72625

Ages: 2-12 Years Capacity: 20-25 Use Zone: 30' x 31'

Want this without shade? PS3-72625-1 \$15,927

Visit us online at srpplayground.com/playground-equipment-sale

## **\$22,759** \$45,517

GFP-30381 Ages: 5-12 Years Capacity: 20-25 Use Zone: 36' x 27'









Your Partner for All Things Play & Recreation.

playgoco.com 833.4PLAYGO | 833.475.2946







**\$22,284** \$44,568

GFP-30385

Ages: 2-5 Years Capacity: 15-20 Use Zone: 26' x 27'