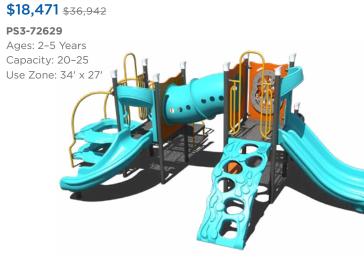

Atom Spinner TFR0659XX

**\$3,198** \$4,264 Team Swing PLD0018XX



#### **Sale Terms and Conditions**

#### SALE DATES: MARCH 6 - JUNE 12, 2024

Warning! Installation over a hard surface such as concrete, asphalt, or packed earth may result in serious injury from falls.











**\$45,678** \$60,903



**\$48,574** \$64,766

RFX-30093-003

Ages: 2-12 Years Capacity: 60-65 Use Zone: 45' x 33'















PS3-72321 Ages: 5-12 Years

**\$25,281** \$50,562



# \$20,074 \$40,147

Capacity: 20-25









PS3-72174 Ages: 5-12 Years Capacity: 30-35 Use Zone: 32' x 32' Want this without shade PS3-72174-1 \$21,429



Ages: 5-12 Years Capacity: 20-25 Use Zone: 35' x 30'



PS3-71954

Ages: 2-12 Years Capacity: 25-30 Use Zone: 37' x 26'

Want this without shade? PS3-71954-1 \$17,314











PS3-72628

\$14,012













\$13,680 \$27,360 PS3-72306 Ages: 2-5 Years Capacity: 20-25 Use Zone: 25' x 25' Want this without shade? PS3-72306-1 \$10,639



PS3-72625

Ages: 2-12 Years Capacity: 20-25 Use Zone: 30' x 31'

Want this without shade? PS3-72625-1 \$15,927

Visit us online at srpplayground.com/playground-equipment-sale

## **\$22,759** \$45,517

GFP-30381 Ages: 5-12 Years Capacity: 20-25 Use Zone: 36' x 27'









Your Partner for All Things Play & Recreation.

playgoco.com 833.4PLAYGO | 833.475.2946







**\$22,284** \$44,568

GFP-30385

Ages: 2-5 Years Capacity: 15-20 Use Zone: 26' x 27'