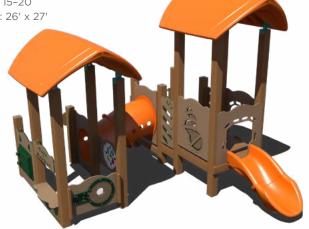

Ages: 5-12 Years Capacity: 20-25 Use Zone: 35' x 30'



PS3-71954

Ages: 2-12 Years Capacity: 25-30 Use Zone: 37' x 26'

Want this without shade? PS3-71954-1 \$17,314











PS3-72628

\$14,012













\$13,680 \$27,360 PS3-72306 Ages: 2-5 Years Capacity: 20-25 Use Zone: 25' x 25' Want this without shade? PS3-72306-1 \$10,639



PS3-72625

Ages: 2-12 Years Capacity: 20-25 Use Zone: 30' x 31'

Want this without shade? PS3-72625-1 \$15,927

Visit us online at srpplayground.com/playground-equipment-sale

## **\$22,759** \$45,517

GFP-30381 Ages: 5-12 Years Capacity: 20-25 Use Zone: 36' x 27'









Your Partner for All Things Play & Recreation.

playgoco.com 833.4PLAYGO | 833.475.2946







**\$22,284** \$44,568

GFP-30385

Ages: 2-5 Years Capacity: 15-20 Use Zone: 26' x 27'