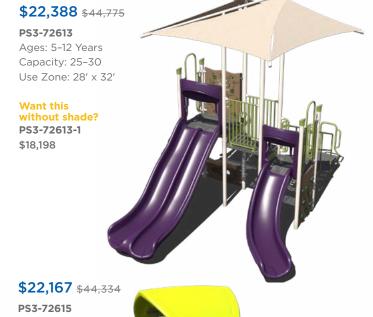

# \$20,074 \$40,147

Capacity: 20-25

PS3-72174 Ages: 5-12 Years Capacity: 30-35 Use Zone: 32' x 32' Want this without shade PS3-72174-1 \$21,429

Ages: 5-12 Years Capacity: 20-25 Use Zone: 35' x 30'

PS3-71954