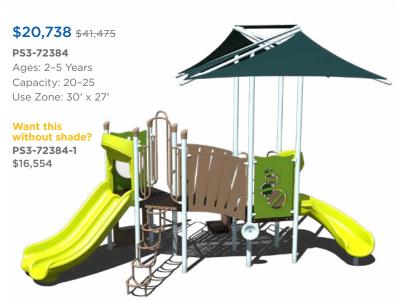

Ages: 2-12 Years Capacity: 25-30 Use Zone: 37' x 26'

Want this without shade? PS3-71954-1 \$17,314

PS3-72628

\$14,012

\$13,680 \$27,360 PS3-72306 Ages: 2-5 Years Capacity: 20-25 Use Zone: 25' x 25' Want this without shade? PS3-72306-1 \$10,639