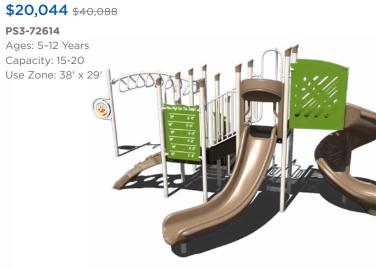

RFX-30093-003

Ages: 2-12 Years Capacity: 60-65 Use Zone: 45' x 33'

PS3-72321 Ages: 5-12 Years

**\$25,281** \$50,562