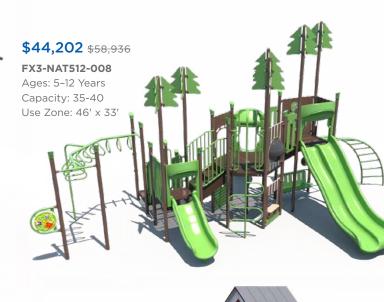

**UP TO** 

Playground Structures

Freestanding Equipment

### Ready to get started?

Visit srpplayground.com/find-a-rep to find your nearest sales representative.



**\$6,079** \$8,105

Inclusive Atom Spinner TFR0659XX

**\$3,198** \$4,264 Team Swing PLD0018XX



#### **Sale Terms and Conditions**

#### SALE DATES: MARCH 6 - JUNE 12, 2024

Warning! Installation over a hard surface such as concrete, asphalt, or packed earth may result in serious injury from falls.











**\$45,678** \$60,903



**\$48,574** \$64,766

RFX-30093-003

Ages: 2-12 Years Capacity: 60-65 Use Zone: 45' x 33'















PS3-72321 Ages: 5-12 Years

**\$25,281** \$50,562



# \$20,074 \$40,147

Capacity: 20-25









PS3-72174 Ages: 5-12 Years Capacity: 30-35 Use Zone: 32' x 32' Want this without shade PS3-72174-1 \$21,429



Ages: 5-12 Years Capacity: 20-25 Use Zone: 35' x 30'



PS3-71954

Ages: 2-12 Years Capacity: 25-30 Use Zone: 37' x 26'

Want this without shade? PS3-71954-1 \$17,314











PS3-72628

\$14,012













\$13,680 \$27,360 PS3-72306 Ages: 2-5 Years Capacity: 20-25 Use Zone: 25' x 25' Want this without shade? PS3-72306-1 \$10,639



PS3-72625

Ages: 2-12 Years Capacity: 20-25 Use Zone: 30' x 31'

Want this without shade? PS3-72625-1 \$15,927

Vis