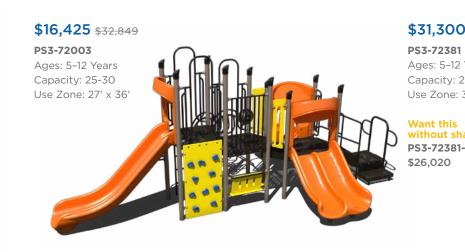

**UP TO** 

Playground Structures

Freestanding Equipment

### Ready to get started?

Visit srpplayground.com/find-a-rep to find your nearest sales representative.



**\$6,079** \$8,105

Inclusive Atom Spinner TFR0659XX

**\$3,198** \$4,264 Team Swing PLD0018XX



#### **Sale Terms and Conditions**

#### SALE DATES: MARCH 6 - JUNE 12, 2024

Warning! Installation over a hard surface such as concrete, asphalt, or packed earth may result in serious injury from falls.











**\$45,678** \$60,903



**\$48,574** \$64,766

RFX-30093-003

Ages: 2-12 Years Capacity: 60-65 Use Zone: 45' x 33'















PS3-72321 Ages: 5-12 Years

**\$25,281** \$50,562



# \$20,074 \$40,147

Capacity: 20-25









PS3-72174 Ages: 5-12 Years Capacity: 30-35 Use Zone: 32' x 32' Want this without shade PS3-72174-1 \$21,429



Ages: 5-12 Years Capacity: 20-25 Use Zone: 35' x 30'



PS3-71954

Ages: 2-12 Years Capacity: 25-30 Use Zone: 37' x 26'

Want this without shade? PS3-71954-1 \$17,314











PS3-72628

\$14,012













\$13,680 \$27,360 PS3-72306 Ages: 2-5 Years Capacity: 20-25 Use Zone: 25' x 25' Want this without shade? PS3-72306-1 \$10,639



PS3-72625

Ages: 2-12 Years Capacity: 20-25 Use Zone: 30' x 31'

Want this without shade? PS3-72625-1 \$15,927

Visit us online at srpplayground.com/playground-equipment-sale

## **\$22,759** \$45,517

GFP-30381 Ages: 5-12 Years Capacity: 20-25