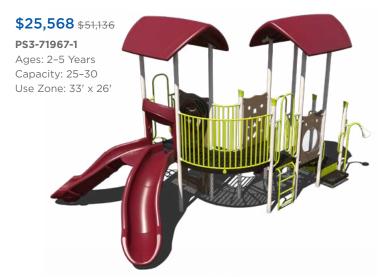

Ages: 2-12 Years Capacity: 25-30 Use Zone: 37' x 26'

Want this without shade? PS3-71954-1 \$17,314

PS3-72628

\$14,012

\$13,680 \$27,360 PS3-72306 Ages: 2-5 Years Capacity: 20-25 Use Zone: 25' x 25' Want this without shade? PS3-72306-1 \$10,639