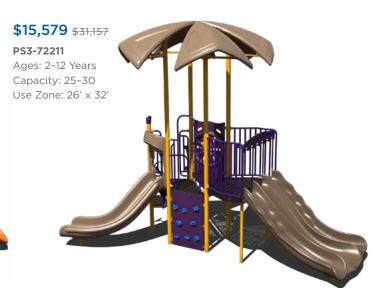

# \$20,074 \$40,147

Capacity: 20-25

PS3-72174 Ages: 5-12 Years Capacity: 30-35 Use Zone: 32' x 32' Want this without shade PS3-72174-1 \$21,429

Ages: 5-12 Years Capacity: 20-25 Use Zone: 35' x 30'

PS3-71954