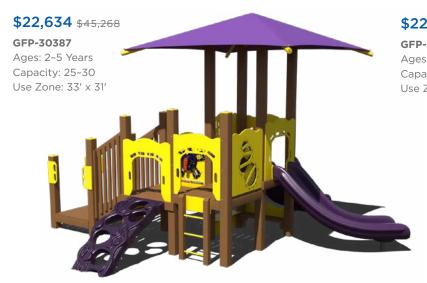

12 Years Capacity: 30-35 Use Zone: 32' x 32' Want this without shade PS3-72174-1 \$21,429



Ages: 5-12 Years Capacity: 20-25 Use Zone: 35' x 30'



PS3-71954

Ages: 2-12 Years Capacity: 25-30 Use Zone: 37' x 26'

Want this without shade? PS3-71954-1 \$17,314











PS3-72628

\$14,012













\$13,680 \$27,360 PS3-72306 Ages: 2-5 Years Capacity: 20-25 Use Zone: 25' x 25' Want this without shade? PS3-72306-1 \$10,639



PS3-72625

Ages: 2-12 Years Capacity: 20-25 Use Zone: 30' x 31'

Want this without shade? PS3-72625-1 \$15,927

Visit us online at srpplayground.com/playground-equipment-sale

## **\$22,759** \$45,517

GFP-30381 Ages: 5-12 Years Capacity: 20-25 Use Zone: 36' x 27'









Your Partner for All Things Play & Recreation.

playgoco.com 833.4PLAYGO | 833.475.2946







**\$22,284** \$44,568

GFP-30385

Ages: 2-5 Years Capacity: 15-20 Use Zone: 26' x 27'