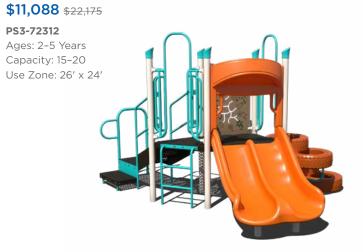

e Atom Spinner TFR0659XX

**\$3,198** \$4,264 Team Swing PLD0018XX



#### **Sale Terms and Conditions**

#### SALE DATES: MARCH 6 - JUNE 12, 2024

Warning! Installation over a hard surface such as concrete, asphalt, or packed earth may result in serious injury from falls.











**\$45,678** \$60,903



**\$48,574** \$64,766

RFX-30093-003

Ages: 2-12 Years Capacity: 60-65 Use Zone: 45' x 33'















PS3-72321 Ages: 5-12 Years

**\$25,281** \$50,562



# \$20,074 \$40,147

Capacity: 20-25









PS3-72174 Ages: 5-12 Years Capacity: 30-35 Use Zone: 32' x 32' Want this without shade PS3-72174-1 \$21,429



Ages: 5-12 Years Capacity: 20-25 Use Zone: 35' x 30'



PS3-71954

Ages: 2-12 Years Capacity: 25-30 Use Zone: 37' x 26'

Want this without shade? PS3-71954-1 \$17,314











PS3-72628

\$14,012













\$13,680 \$27,360 PS3-72306 Ages: 2-5 Years Capacity: 20-25 Use Zone: 25' x 25' Want this without shade? PS3-72306-1 \$10,639



PS3-72625

Ages: 2-12 Years Capacity: 20-25 Use Zone: 30' x 31'

Want this without shade? PS3-72625-1 \$15,927

Visit us online at srpplayground.com/playground-equipment-sale

## **\$22,759** \$45,517

GFP-30381 Ages: 5-12 Years Capacity: 20-25 Use Zone: 36' x 27'









Your Partner for All Things Play & Recreation.

playgoco.com 833.4PLAYGO | 833.475.2946







**\$22,284** \$44,568

GFP-30385

Ages: 2-5 Years Capacity: 15-20 Use Zone: 26' x 27'