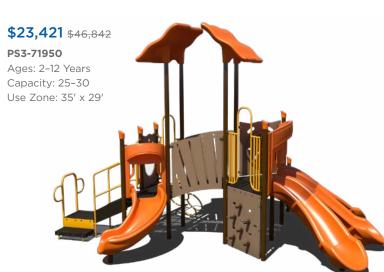

RFX-30093-003

Ages: 2-12 Years Capacity: 60-65 Use Zone: 45' x 33'

PS3-72321 Ages: 5-12 Years

**\$25,281** \$50,562