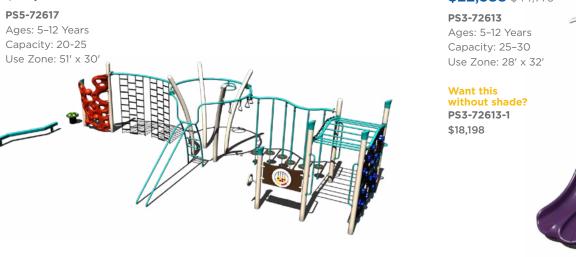

PS3-72625

Ages: 2-12 Years Capacity: 20-25 Use Zone: 30' x 31'

Want this without shade? PS3-72625-1 \$15,927

Visit us online at srpplayground.com/playground-equipment-sale