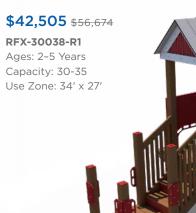

**UP TO** 

Playground Structures

Freestanding Equipment

### Ready to get started?

Visit srpplayground.com/find-a-rep to find your nearest sales representative.



**\$6,079** \$8,105

Inclusive Atom Spinner TFR0659XX

**\$3,198** \$4,264 Team Swing PLD0018XX



#### **Sale Terms and Conditions**

#### SALE DATES: MARCH 6 - JUNE 12, 2024

Warning! Installation over a hard surface such as concrete, asphalt, or packed earth may result in serious injury from falls.











**\$45,678** \$60,903



**\$48,574** \$64,766

RFX-30093-003

Ages: 2-12 Years Capacity: 60-65 Use Zone: 45' x 33'















PS3-72321 Ages: 5-12 Years

**\$25,281** \$50,562



# \$20,074 \$40,147

Capacity: 20-25









PS3-72174 Ages: 5-12 Years Capacity: 30-35 Use Zone: 32' x 32' Want this without shade PS3-72174-1 \$21,429



Ages: 5-12 Years Capacity: 20-25 Use Zone: 35' x 30'



PS3-71954

Ages: 2-12 Years Capacity: 25-30 Use Zone: 37' x 26'

Want this without shade? PS3-71954-1 \$17,314











PS3-72628

\$14,012













\$13,680 \$27,360 PS3-72306 Ages: 2-5 Years Capacity: 20-25 Use Zone: 25' x 25' Want this without shade? PS3-72306-1 \$10,639



PS3-72625

Ages: 2-12 Years Capacity: 20-25 Use Zone: 30' x 31'

Want this without shade? PS3-72625-1 \$15,927

Visit