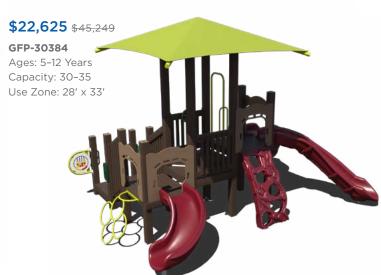

5-12 Years Capacity: 30-35 Use Zone: 32' x 32' Want this without shade PS3-72174-1 \$21,429



Ages: 5-12 Years Capacity: 20-25 Use Zone: 35' x 30'



PS3-71954

Ages: 2-12 Years Capacity: 25-30 Use Zone: 37' x 26'

Want this without shade? PS3-71954-1 \$17,314











PS3-72628

\$14,012













\$13,680 \$27,360 PS3-72306 Ages: 2-5 Years Capacity: 20-25 Use Zone: 25' x 25' Want this without shade? PS3-72306-1 \$10,639



PS3-72625

Ages: 2-12 Years Capacity: 20-25 Use Zone: 30' x 31'

Want this without shade? PS3-72625-1 \$15,927

Visit us online at srpplayground.com/playground-equipment-sale

## **\$22,759** \$45,517

GFP-30381 Ages: 5-12 Years Capacity: 20-25 Use Zone: 36' x 27'









Your Partner for All Things Play & Recreation.

playgoco.com 833.4PLAYGO | 833.475.2946







**\$22,284** \$44,568

GFP-30385

Ages: 2-5 Years Capacity: 15-20 Use Zone: 26' x 27'