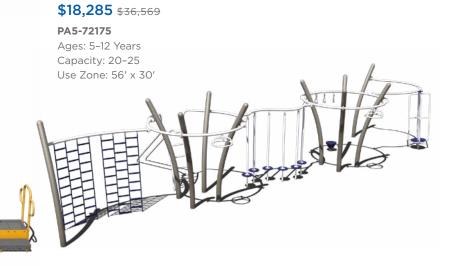

nd Structures

Freestanding Equipment

### Ready to get started?

Visit srpplayground.com/find-a-rep to find your nearest sales representative.



**\$6,079** \$8,105

Inclusive Atom Spinner TFR0659XX

**\$3,198** \$4,264 Team Swing PLD0018XX



#### **Sale Terms and Conditions**

#### SALE DATES: MARCH 6 - JUNE 12, 2024

Warning! Installation over a hard surface such as concrete, asphalt, or packed earth may result in serious injury from falls.











**\$45,678** \$60,903



**\$48,574** \$64,766

RFX-30093-003

Ages: 2-12 Years Capacity: 60-65 Use Zone: 45' x 33'















PS3-72321 Ages: 5-12 Years

**\$25,281** \$50,562



# \$20,074 \$40,147

Capacity: 20-25









PS3-72174 Ages: 5-12 Years Capacity: 30-35 Use Zone: 32' x 32' Want this without shade PS3-72174-1 \$21,429



Ages: 5-12 Years Capacity: 20-25 Use Zone: 35' x 30'



PS3-71954

Ages: 2-12 Years Capacity: 25-30 Use Zone: 37' x 26'

Want this without shade? PS3-71954-1 \$17,314











PS3-72628

\$14,012













\$13,680 \$27,360 PS3-72306 Ages: 2-5 Years Capacity: 20-25 Use Zone: 25' x 25' Want this without shade? PS3-72306-1 \$10,639



PS3-72625

Ages: 2-12 Years Capacity: 20-25 Use Zone: 30' x 31'

Want this without shade? PS3-72625-1 \$15,927

Visit us online at srpplayground.com/playground-equipment-sale

## **\$22,759** \$45,517

GFP-30381 Ages: 5-12 Years Capacity: 20-25 Use Zone: 36' x 27'









Your Partner for All Things Play & Recreation.

playgoco.com 833.4PLAYGO | 833.475.2946







**\$22,284** \$44,568

GFP-30385

Ages: 2-5 Years Capacity: 15-20 Use Zone: 26' x 27'