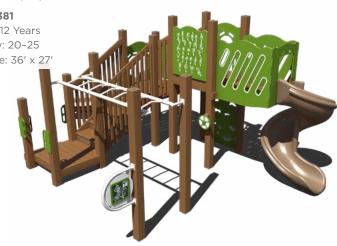

PS3-72625

Ages: 2-12 Years Capacity: 20-25 Use Zone: 30' x 31'

Want this without shade? PS3-72625-1 \$15,927

Visit us online at srpplayground.com/playground-equipment-sale