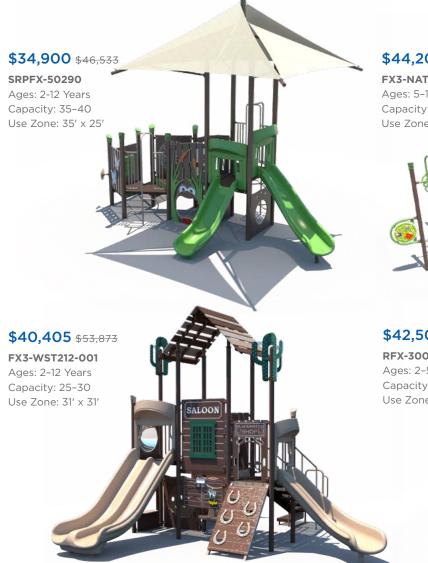

**UP TO** 

Playground Structures

Freestanding Equipment

### Ready to get started?

Visit srpplayground.com/find-a-rep to find your nearest sales representative.



**\$6,079** \$8,105

Inclusive Atom Spinner TFR0659XX

**\$3,198** \$4,264 Team Swing PLD0018XX



#### **Sale Terms and Conditions**

#### SALE DATES: MARCH 6 - JUNE 12, 2024

Warning! Installation over a hard surface such as concrete, asphalt, or packed earth may result in serious injury from falls.











**\$45,678** \$60,903



**\$48,574** \$64,766

RFX-30093-003

Ages: 2-12 Years Capacity: 60-65 Use Zone: 45' x 33'















PS3-72321 Ages: 5-12 Years

**\$25,281** \$50,562



# \$20,074 \$40,147

Capacity: 20-25









PS3-72174 Ages: 5-12 Years Capacity: 30-35 Use Zone: 32' x 32' Want this without shade PS3-72174-1 \$21,429



Ages: 5-12 Years Capacity: 20-25 Use Zone: 35' x 30'



PS3-71954

Ages: 2-12 Years Capacity: 25-30 Use Zone: 37' x 26'

Want this without shade? PS3-71954-1 \$17,314











PS3-72628

\$14,012













\$13,680 \$27,360 PS3-72306 Ages: 2-5 Years Capacity: 20-25 Use Zone: 25' x 25' Want this without shade? PS3-72306-1 \$10,639



PS3-72625

Ages: 2-12 Years Capacity: 20-25 Use Zone: 30' x 31'

Want this without shade? PS3-72625-1 \$15,927

V