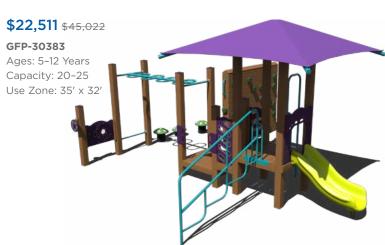

: 5-12 Years Capacity: 30-35 Use Zone: 32' x 32' Want this without shade PS3-72174-1 \$21,429



Ages: 5-12 Years Capacity: 20-25 Use Zone: 35' x 30'



PS3-71954

Ages: 2-12 Years Capacity: 25-30 Use Zone: 37' x 26'

Want this without shade? PS3-71954-1 \$17,314











PS3-72628

\$14,012













\$13,680 \$27,360 PS3-72306 Ages: 2-5 Years Capacity: 20-25 Use Zone: 25' x 25' Want this without shade? PS3-72306-1 \$10,639



PS3-72625

Ages: 2-12 Years Capacity: 20-25 Use Zone: 30' x 31'

Want this without shade? PS3-72625-1 \$15,927

Visit us online at srpplayground.com/playground-equipment-sale

## **\$22,759** \$45,517

GFP-30381 Ages: 5-12 Years Capacity: 20-25 Use Zone: 36' x 27'









Your Partner for All Things Play & Recreation.

playgoco.com 833.4PLAYGO | 833.475.2946







**\$22,284** \$44,568

GFP-30385

Ages: 2-5 Years Capacity: 15-20 Use Zone: 26' x 27'