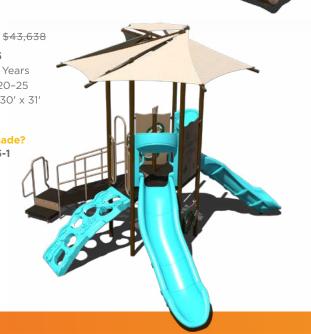

Ages: 2-12 Years Capacity: 25-30 Use Zone: 37' x 26'

Want this without shade? PS3-71954-1 \$17,314

PS3-72628

\$14,012

\$13,680 \$27,360 PS3-72306 Ages: 2-5 Years Capacity: 20-25 Use Zone: 25' x 25' Want this without shade? PS3-72306-1 \$10,639