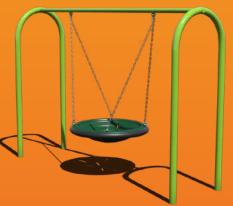

RFX-30093-003

Ages: 2-12 Years Capacity: 60-65 Use Zone: 45' x 33'

PS3-72321 Ages: 5-12 Years

**\$25,281** \$50,562