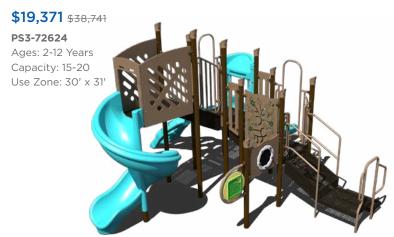

ive Atom Spinner TFR0659XX

**\$3,198** \$4,264 Team Swing PLD0018XX



#### **Sale Terms and Conditions**

#### SALE DATES: MARCH 6 - JUNE 12, 2024

Warning! Installation over a hard surface such as concrete, asphalt, or packed earth may result in serious injury from falls.











**\$45,678** \$60,903



**\$48,574** \$64,766

RFX-30093-003

Ages: 2-12 Years Capacity: 60-65 Use Zone: 45' x 33'















PS3-72321 Ages: 5-12 Years

**\$25,281** \$50,562



# \$20,074 \$40,147

Capacity: 20-25









PS3-72174 Ages: 5-12 Years Capacity: 30-35 Use Zone: 32' x 32' Want this without shade PS3-72174-1 \$21,429



Ages: 5-12 Years Capacity: 20-25 Use Zone: 35' x 30'



PS3-71954

Ages: 2-12 Years Capacity: 25-30 Use Zone: 37' x 26'

Want this without shade? PS3-71954-1 \$17,314











PS3-72628

\$14,012













\$13,680 \$27,360 PS3-72306 Ages: 2-5 Years Capacity: 20-25 Use Zone: 25' x 25' Want this without shade? PS3-72306-1 \$10,639



PS3-72625

Ages: 2-12 Years Capacity: 20-25 Use Zone: 30' x 31'

Want this without shade? PS3-72625-1 \$15,927

Visit us online at srpplayground.com/playground-equipment-sale

## **\$22,759** \$45,517

GFP-30381 Ages: 5-12 Years Capacity: 20-25 Use Zone: 36' x 27'









Your Partner for All Things Play & Recreation.

playgoco.com 833.4PLAYGO | 833.475.2946







**\$22,284** \$44,568

GFP-30385

Ages: 2-5 Years Capacity: 15-20 Use Zone: 26' x 27'