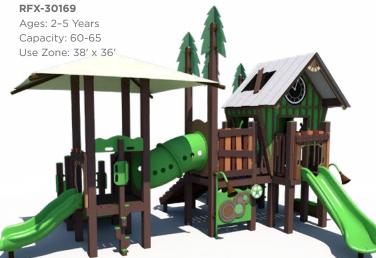

**UP TO** 

Playground Structures

Freestanding Equipment

### Ready to get started?

Visit srpplayground.com/find-a-rep to find your nearest sales representative.



**\$6,079** \$8,105

Inclusive Atom Spinner TFR0659XX

**\$3,198** \$4,264 Team Swing PLD0018XX



#### **Sale Terms and Conditions**

#### SALE DATES: MARCH 6 - JUNE 12, 2024

Warning! Installation over a hard surface such as concrete, asphalt, or packed earth may result in serious injury from falls.











**\$45,678** \$60,903



**\$48,574** \$64,766

RFX-30093-003

Ages: 2-12 Years Capacity: 60-65 Use Zone: 45' x 33'















PS3-72321 Ages: 5-12 Years

**\$25,281** \$50,562



# \$20,074 \$40,147

Capacity: 20-25









PS3-72174 Ages: 5-12 Years Capacity: 30-35 Use Zone: 32' x 32' Want this without shade PS3-72174-1 \$21,429



Ages: 5-12 Years Capacity: 20-25 Use Zone: 35' x 30'



PS3-71954

Ages: 2-12 Years Capacity: 25-30 Use Zone: 37' x 26'

Want this without shade? PS3-71954-1 \$17,314











PS3-72628

\$14,012













\$13,680 \$27,360 PS3-72306 Ages: 2-5 Years Capacity: 20-25 Use Zone: 25' x 25' Want this without shade? PS3-72306-1 \$10,639



PS3-72625

Ages: 2-12 Years Capacity: 20-25 Use Zone: 30' x 31'

Want this without shade? PS3-72625-1 \$15,927

Visit us online at srpplaygrou