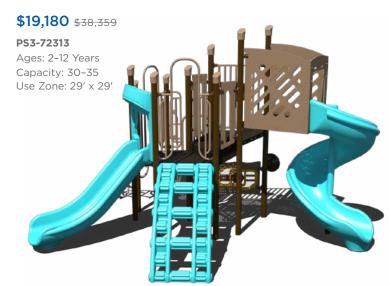

RFX-30093-003

Ages: 2-12 Years Capacity: 60-65 Use Zone: 45' x 33'

PS3-72321 Ages: 5-12 Years

**\$25,281** \$50,562