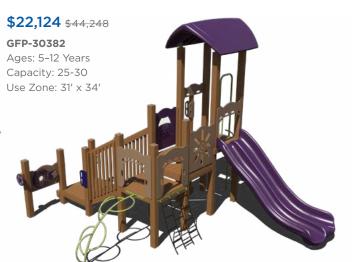

12 Years

**\$25,281** \$50,562



# \$20,074 \$40,147

Capacity: 20-25









PS3-72174 Ages: 5-12 Years Capacity: 30-35 Use Zone: 32' x 32' Want this without shade PS3-72174-1 \$21,429



Ages: 5-12 Years Capacity: 20-25 Use Zone: 35' x 30'



PS3-71954

Ages: 2-12 Years Capacity: 25-30 Use Zone: 37' x 26'

Want this without shade? PS3-71954-1 \$17,314











PS3-72628

\$14,012













\$13,680 \$27,360 PS3-72306 Ages: 2-5 Years Capacity: 20-25 Use Zone: 25' x 25' Want this without shade? PS3-72306-1 \$10,639



PS3-72625

Ages: 2-12 Years Capacity: 20-25 Use Zone: 30' x 31'

Want this without shade? PS3-72625-1 \$15,927

Visit us online at srpplayground.com/playground-equipment-sale

## **\$22,759** \$45,517

GFP-30381 Ages: 5-12 Years Capacity: 20-25 Use Zone: 36' x 27'









Your Partner for All Things Play & Recreation.

playgoco.com 833.4PLAYGO | 833.475.2946







**\$22,284** \$44,568

GFP-30385

Ages: 2-5 Years Capacity: 15-20 Use Zone: 26' x 27'